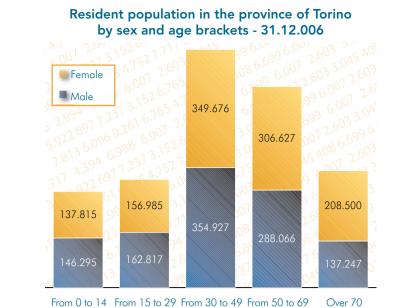

Household

use

2.537

4.886

66.932

**INFRASTRUCTURES** The Torino Province area is characterized by a prevalence of mountain landscape and by a mixture of hillside and plain almost equally present. The resident population on Dec. 31st 2006 exceeded **POPULATION AND** 2,2 millions and figures are going up if compared to 2005, also thanks to an increasing number of foreign residents. 37,8% of regional electric power consuption is concentrated in the Torino province, while the number of plants powered by renewable energy sources amounts to 51 (31,7% of total number in Piedmont and 15,5% in the North-West Italy area).