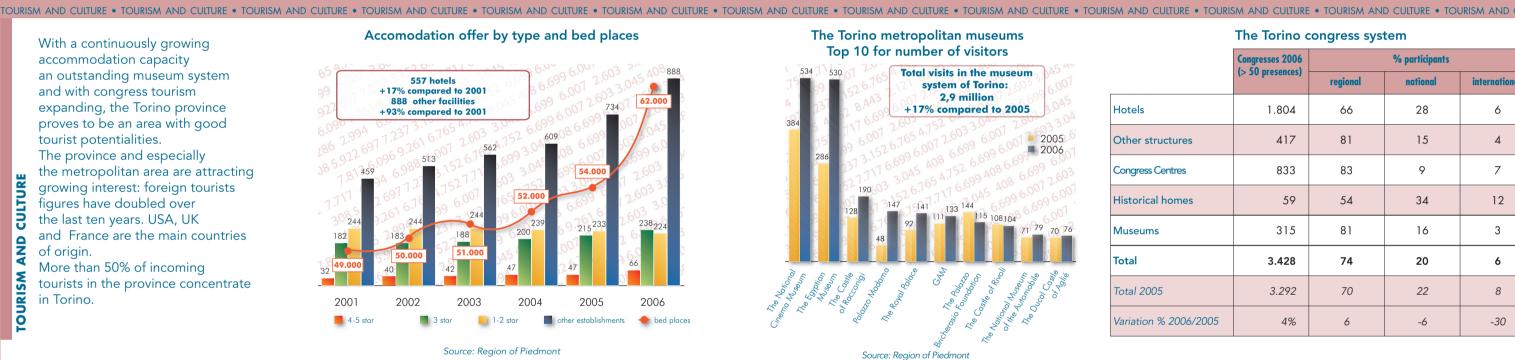

Number of plants powered by renewable energy sources - 31.12.2006

Source:GSE (Gestore Servizi Elettrici)

With a continuously growing accommodation capacity an outstanding museum system and with congress tourism expanding, the Torino province proves to be an area with good tourist potentialities. The province and especially the metropolitan area are attracting CULTURE growing interest: foreign tourists figures have doubled over the last ten years. USA, UK and France are the main countries AND of origin. More than 50% of incoming TOURISM tourists in the province concentrate

Accomodation offer by type and bed places

Source: Region of Piedmont

Domestic and foreign tourism in the Torino province

Agriculture

65

302

5.364

Torino

| M AND CULIURE • TOURISM AND CULIURE • TOURISM AND CULIURE • TOURISM AND CULIU |                                     |                |          |               |  |  |  |  |  |  |
|-------------------------------------------------------------------------------|-------------------------------------|----------------|----------|---------------|--|--|--|--|--|--|
| The Torino congress system                                                    |                                     |                |          |               |  |  |  |  |  |  |
|                                                                               | Congresses 2006<br>(> 50 presences) | % participants |          |               |  |  |  |  |  |  |
|                                                                               |                                     | regional       | national | international |  |  |  |  |  |  |
| lotels                                                                        | 1.804                               | 66             | 28       | 6             |  |  |  |  |  |  |
| Other structures                                                              | 417                                 | 81             | 15       | 4             |  |  |  |  |  |  |
| Congress Centres                                                              | 833                                 | 83             | 9        | 7             |  |  |  |  |  |  |
| listorical homes                                                              | 59                                  | 54             | 34       | 12            |  |  |  |  |  |  |
| luseums                                                                       | 315                                 | 81             | 16       | 3             |  |  |  |  |  |  |
| otal                                                                          | 3.428                               | 74             | 20       | 6             |  |  |  |  |  |  |
| Fotal 2005                                                                    | 3.292                               | 70             | 22       | 8             |  |  |  |  |  |  |
| /ariation % 2006/2005                                                         | 4%                                  | 6              | -6       | -30           |  |  |  |  |  |  |