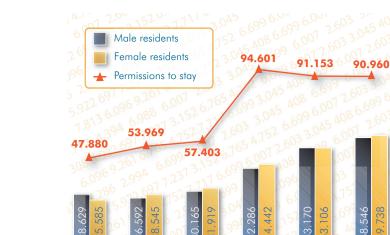

Household

use

2.537

4.886

66.932

**INFRASTRUCTURES** The Torino Province area is characterized by a prevalence of mountain landscape and by a mixture of hillside and plain almost equally present. The resident population on Dec. 31st 2006 exceeded **POPULATION AND** 2,2 millions and figures are going up if compared to 2005, also thanks to an increasing number of foreign residents. 37,8% of regional electric power consuption is concentrated in the Torino province, while the number of plants powered by renewable energy sources amounts to 51 (31,7% of total number in Piedmont and 15,5% in the North-West Italy area).