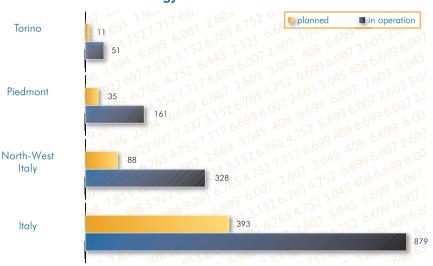

Household

use

2.537

4.886

66.932

**INFRASTRUCTURES** The Torino Province area is characterized by a prevalence of mountain landscape and by a mixture of hillside and plain almost equally present. The resident population on Dec. 31st 2006 exceeded **POPULATION AND** 2,2 millions and figures are going up if compared to 2005, also thanks to an increasing number of foreign residents. 37,8% of regional electric power consuption is concentrated in the Torino province, while the number of plants powered by renewable energy sources amounts to 51 (31,7% of total number in Piedmont and 15,5% in the North-West Italy area).

Number of plants powered by renewable energy sources - 31.12.2006

Source:GSE (Gestore Servizi Elettrici)

With a continuously growing accommodation capacity an outstanding museum system and with congress tourism expanding, the Torino province proves to be an area with good tourist potentialities. The province and especially the metropolitan area are attracting CULTURE growing interest: foreign tourists figures have doubled over the last ten years. USA, UK and France are the main countries AND of origin. More than 50% of incoming TOURISM tourists in the province concentrate