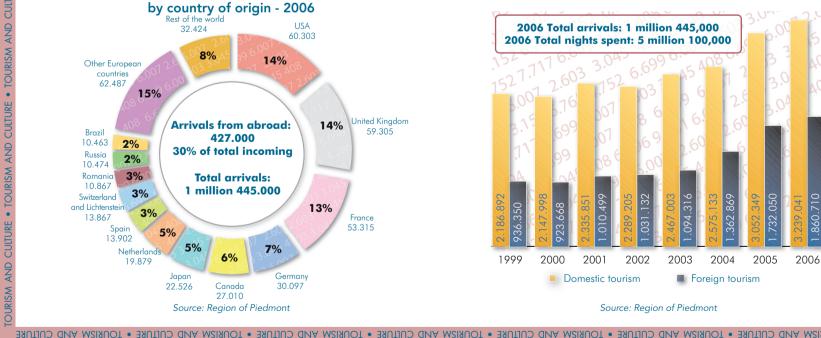

Number of plants powered by renewable energy sources - 31.12.2006

Source:GSE (Gestore Servizi Elettrici)

With a continuously growing accommodation capacity an outstanding museum system and with congress tourism expanding, the Torino province proves to be an area with good tourist potentialities. The province and especially the metropolitan area are attracting CULTURE growing interest: foreign tourists figures have doubled over the last ten years. USA, UK and France are the main countries AND of origin. More than 50% of incoming TOURISM tourists in the province concentrate