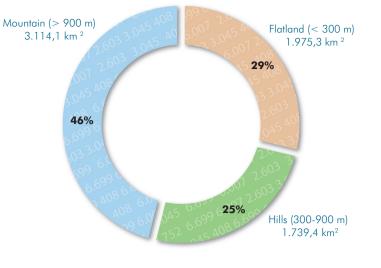

Household

use

2.537

4.886

66.932

**INFRASTRUCTURES** The Torino Province area is characterized by a prevalence of mountain landscape and by a mixture of hillside and plain almost equally present. The resident population on Dec. 31st 2006 exceeded **POPULATION AND** 2,2 millions and figures are going up if compared to 2005, also thanks to an increasing number of foreign residents. 37,8% of regional electric power consuption is concentrated in the Torino province, while the number of plants powered by renewable energy sources amounts to 51 (31,7% of total number in Piedmont and 15,5% in the North-West Italy area).

Italy

Foreigners in the province of Torino

INFRASTRUCTURES

TERRITORY,

POP

۲

Provincial surface area by altitude

Source: Region of Piedmont