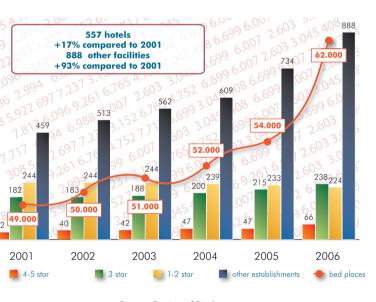

Number of plants powered by renewable energy sources - 31.12.2006

Source:GSE (Gestore Servizi Elettrici)

With a continuously growing accommodation capacity an outstanding museum system and with congress tourism expanding, the Torino province proves to be an area with good tourist potentialities. The province and especially the metropolitan area are attracting CULTURE growing interest: foreign tourists figures have doubled over the last ten years. USA, UK and France are the main countries AND of origin. More than 50% of incoming TOURISM tourists in the province concentrate

Accomodation offer by type and bed places

Source: Region of Piedmont

Domestic and foreign tourism in the Torino province

Agriculture

65

302

5.364

Torino